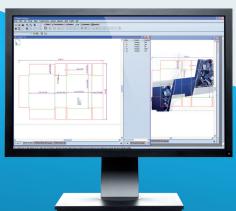

### Main characteristics

- Parametric Library. Extensive library of FEFCO certified parametric designs for corrugated cardboard, ECMA for rigid cardboard, and designs for POP and POS displays.
- Design with parametric functions. Module with parametric functions for drawing, editing, re-dimensioning, and import and export of projects in the most widely used vector and graphic formats.
- 3D presentation. Module for 3D visualization of projects for structural and graphic controls, creation of animated sequences of display/box closure and assembly. Possibility to export in 3D Adobe PDF and to import external 3D objects, for the creation of photorealistic images.
- **Soft nesting.** Module for the creation and optimization of cutting layouts.