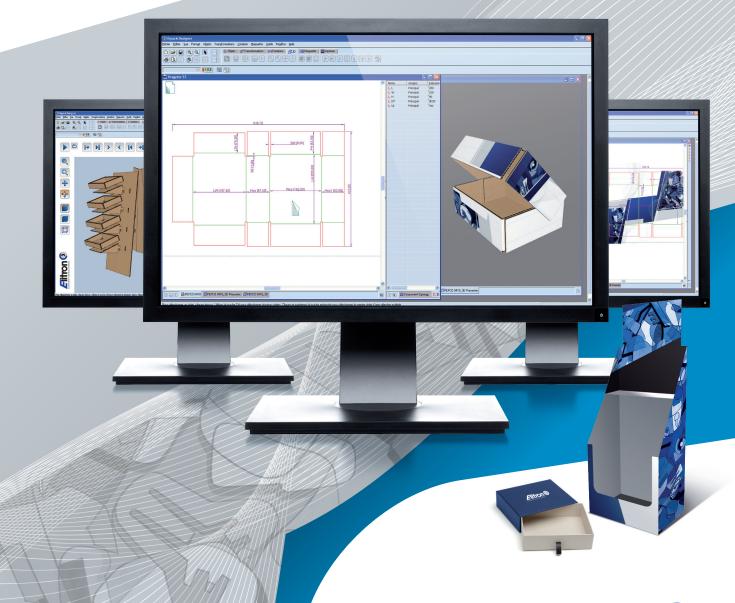

### Main characteristics

- Parametric Library. Extensive library of FEFCO certified parametric designs for corrugated cardboard, ECMA for rigid cardboard, and designs for POP and POS displays.
- Design with parametric functions. Module with parametric functions for drawing, editing, re-dimensioning, and import and export of projects in the most widely used vector and graphic formats.
- 3D presentation. Module for 3D visualization of projects for structural and graphic controls, creation of animated sequences of display/box closure and assembly. Possibility to export in 3D Adobe PDF and to import external 3D objects, for the creation of photorealistic images.
- **Soft nesting.** Module for the creation and optimization of cutting layouts.