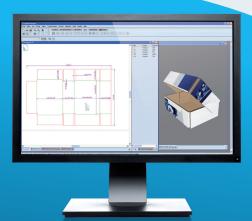

### Main characteristics

- Parametric Library. Extensive library of FEFCO certified parametric designs for corrugated cardboard, ECMA for rigid cardboard, and designs for POP and POS displays.
- Design with parametric functions. Module with parametric functions for drawing, editing, re-dimensioning, and import and export of projects in the most widely used vector and graphic formats.
- 3D presentation. Module for 3D visualization of projects for structural and graphic controls, creation of animated sequences of display/box closure and assembly. Possibility to export in 3D Adobe PDF and to import external 3D objects, for the creation of photorealistic images.
- **Soft nesting.** Module for the creation and optimization of cutting layouts.